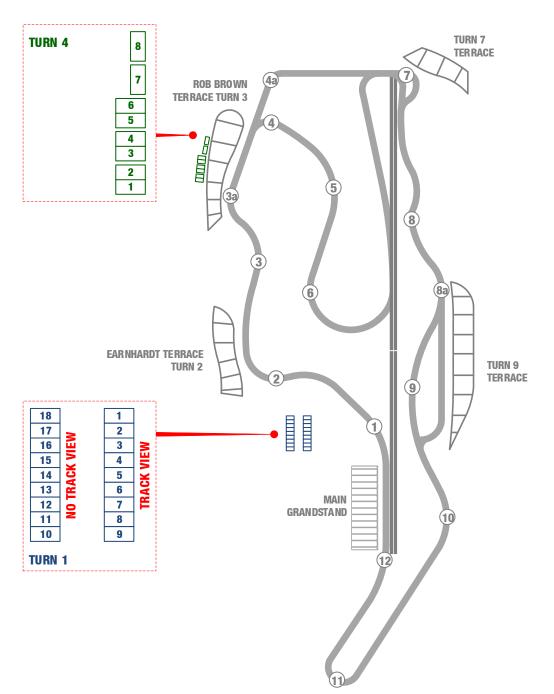

## **TURN 4 CAMPGROUND**

With some of the best, and closest, views of the road course, the Turn 3 Campground is highlighted by your favorite drivers accelerating through Turn 3 and then braking hard as they enter Turn 4a "the Chute."

## **TURN 1 CAMPGROUND**

Spaces 1 through 9 have views of the road course beginning at the Start/Finish line through Turn 1, and then you see the racing action again as cars enter Turns 9 and 10. All camping spaces are on grass and are within walking distance from the Main Grandstand, Fan Zone, The Point and the Turn 2 Terrace. A permanent restroom facility is also close by.